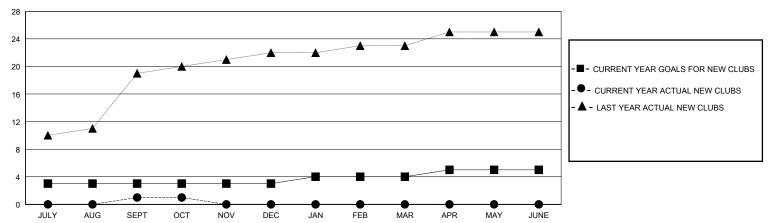

## MONTHLY MEMBERSHIP PROGRESS REPORT

## District 320 D

GMT: LOCATION INDIA GMT CA

| Clubs RESULTS FOR 2024-2025 |   |   |   | Members RESULTS FOR 2024-2025 |    |     |     |
|-----------------------------|---|---|---|-------------------------------|----|-----|-----|
|                             |   |   |   |                               |    |     |     |
| JULY/AUG/SEPT               | 3 | 1 | 0 | JULY/AUG/SEPT                 | 50 | 123 | 101 |
| OCT/NOV/DEC                 | 0 | 0 | 0 | OCT/NOV/DEC                   | 25 | 40  | 10  |
| JAN/FEB/MAR                 | 1 | 0 | 0 | JAN/FEB/MAR                   | 50 | 0   | 0   |
| APR/MAY/JUNE                | 1 | 0 | 0 | APR/MAY/JUNE                  | 25 | 0   | 0   |

## GOALS AND ACTUAL NEW CLUBS CUMULATIVE



## GOALS AND ACTUAL MEMBERS CUMULATIVE

**NEW MEMBERS** 



| DIS | <u>STRIBUTION</u> |  |
|-----|-------------------|--|
|     | 3,345 (77.75%)    |  |
|     | 957 (22.25%)      |  |

Results as of: 10/31/2024

| DROPPED CLUBS: 0 |     |
|------------------|-----|
| DROPPED MEMBERS  |     |
| DECEASED         | 1   |
| CLUB CANCELLED   | 0   |
| OTHER            | 110 |
| TOTAL            | 111 |

| CLICK HERE FOR CUMULATIVE |
|---------------------------|
| MEMBERSHIP DATA           |

40 CLUBS OF 145 ADDED 1 OR MORE

TOTAL FAMILY UNIT MEMBERS 0

FAMILY MEMBERS PAYING HALF 0
DUES

**GENDER** 

MALE FEMALE