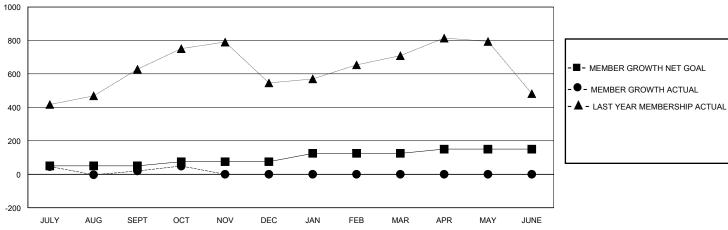

## GOALS AND ACTUAL MEMBERS CUMULATIVE

**NEW MEMBERS** 

| DIS | <u>STRIBUTION</u> |  |
|-----|-------------------|--|
|     | 3,345 (77.75%)    |  |
|     | 957 (22.25%)      |  |

Results as of: 10/31/2024